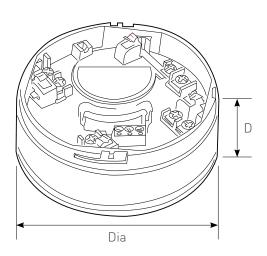

### **Features & Benefits:**

- Easy to install and maintain: surface mounted, simple clipfixing assembly
- Lockable cover plate (optional)

Dimensions:

**Dia.** 102 mm | **D.** 40 mm

Order Code:

MA-BS